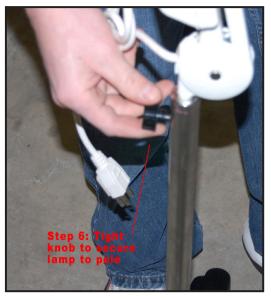

**Step 3**Insert bolt into weight bottom and into pole.

Step 4
Tighten bolt.

**Step 5**Turn lamp right side up. Insert lamp into top of pole.

**Step 6**Tighten knob to secure lamp to pole.