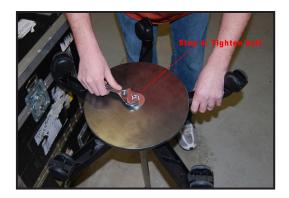

**Step 3**Insert bolt into weight bottom and into pole.

Step 4
Tighten bolt.

**Step 5**Turn lamp right side up. Insert lamp into top of pole.

**Step 6**Tighten knob to secure lamp to pole.