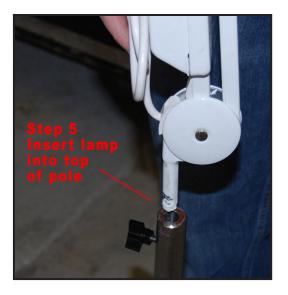

**Step 3**Insert bolt into weight bottom and into pole.

Step 4
Tighten bolt.

**Step 5**Turn lamp right side up. Insert lamp into top of pole.

**Step 6**Tighten knob to secure lamp to pole.