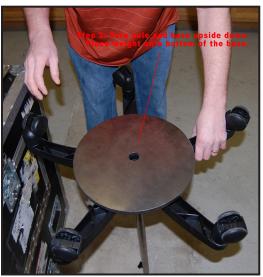

## Gio Pelle Mobile Magnification Light Assemble & Operating Instructions

**Step 1**Insert pole into 5 star caster base.

Step 2

Turn pole and base upside down. Place weight onto bottom of the base. It is recommended that a second person hold the base and pole while the weight is being attached.