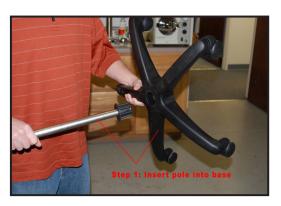

## Gio Pelle Mobile Magnification Light Assemble & Operating Instructions

**Step 1**Insert pole into 5 star caster base.

Step 2

Turn pole and base upside down. Place weight onto bottom of the base. It is recommended that a second person hold the base and pole while the weight is being attached.