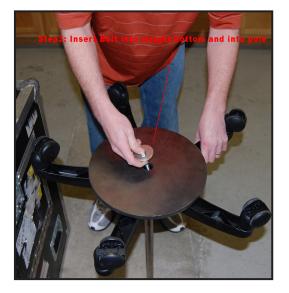

**Step 3**Insert bolt into weight bottom and into pole.

Step 4
Tighten bolt.

**Step 5**Turn lamp right side up. Insert lamp into top of pole.

**Step 6**Tighten knob to secure lamp to pole.